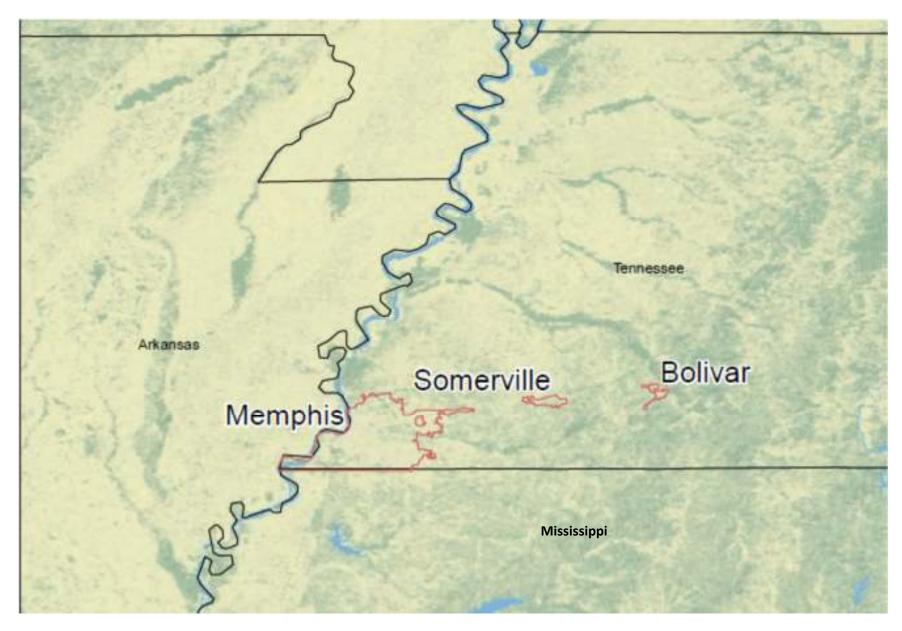

# Introducing Somerville and Bolivar, TN

# Introducing Somerville, TN

Population: 3115

African American: 35.1% of

population

Below Poverty Level: 31.6%

College Degree: 14.2% Unemployment: 11.8%

es.

# Introducing Bolivar, TN

Population: 5417

African American: 61.6% of pop.

Below Poverty Level: 24.1%

College Degree: 10.7% Unemployment: 23.7%